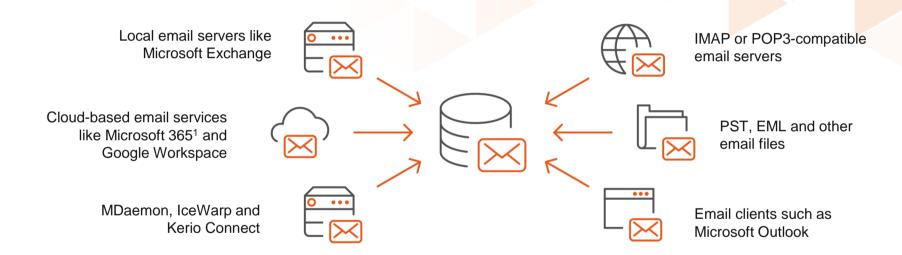

## Flexible Archiving

<sup>&</sup>lt;sup>1</sup>All references to Microsoft 365 interchangeably apply to the Office 365 Enterprise plans and other plans that kept Office 365 in their name.

## Flexible Archiving

#### **Archiving Existing Emails**

- Existing mailboxes (single, multiple or all)
- Public folders and shared mailboxes
- Email clients (e.g. Microsoft Outlook or Mozilla Thunderbird)
- ▶ PST and other email files