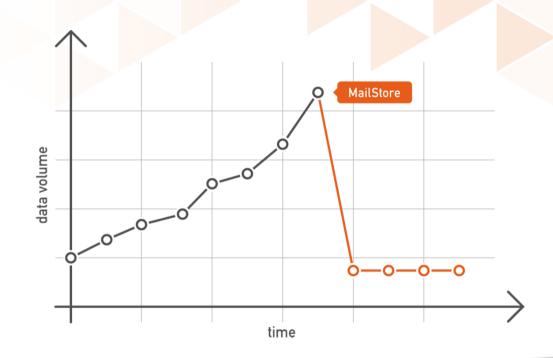

## Lower Storage Requirements

#### Reduce the Workload of Email Servers

- Emails can be deleted from the mail server's mailboxes according to a rule-based process once they have been archived
- ► This allows the workload of the server to be maintained at a consistently low level
- Save up to 70% storage space with de-duplication and compression

#### Reduce Backup and Restore Times

- By reducing the mail server's data load, it can be backed up much easier, i.e. quicker, and restored quicker in the event of failure
- When a mail server is out of service or data is lost, every user at the company can access their emails via the email archive